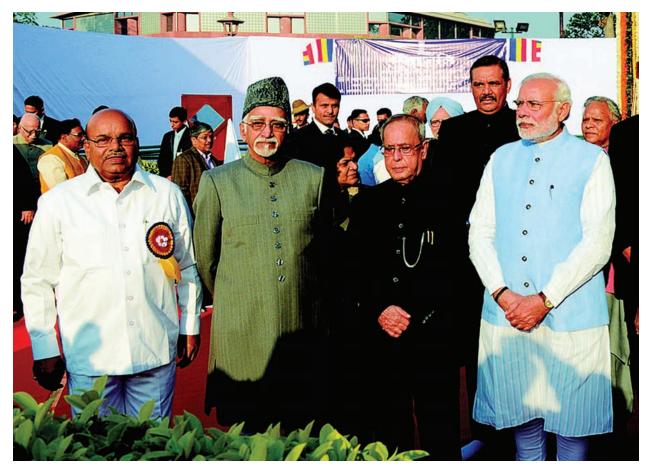

माननीय राष्ट्रपति श्री प्रणब मुखर्जी, बाबासाहेब डॉ. बी. आर. अम्बेडकर के जंयती समारोह 14 अप्रैल, 2014 को संसद भवन के प्रांगण में श्रद्धासुमन अर्पित करते हुए।

माननीय राष्ट्रपति श्री प्रणब मुखर्जी, उपराष्ट्रपति श्री मोहम्मद हामिद अंसारी, माननीय प्रधानमंत्री श्री नरेन्द्र मोदी, श्री थावरचन्द गेहलोत, सामाजिक न्याय और अधिकारिता मंत्री एवं अध्यक्ष डॉ. अम्बेडकर प्रतिष्ठान, श्री विजय सांपला सामाजिक न्याय और अधिकारिता राज्य मंत्री, बाबासाहेब डॉ. बी.आर. अम्बेडकर के महापरिनिर्वाण दिवस 6 दिसम्बर, 2014 को संसद भवन के प्रांगण में श्रद्धासुमन अर्पित करने के उपरांत।