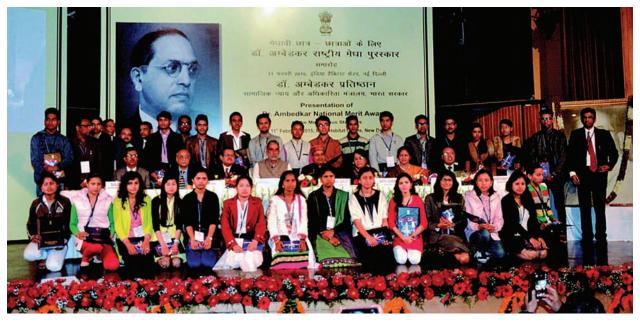

3.1.4 डॉ. अम्बेडकर राष्ट्रीय योग्यता पुरस्कार योजना : डॉ. अम्बेडकर प्रतिष्ठान अनुसूचित जातियों और अनुसूचित जनजाति के विद्यार्थियों के लिए निम्नलिखित योग्यता पुरस्कार योजनाओं का संचालन कर रहा है जिससे इन कमजोर वर्गों के विद्यार्थियों की पहचान की जा सके और उन्हें प्रोत्साहित किया जा सके एवं उनकी सहायता भी हो सके :

**क. माध्यमिक (दसवीं कक्षा) परीक्षा हेतु डॉ. अम्बेडकर राष्ट्रीय योग्यता पुरस्कार योजना** ः योजना के अन्तर्गत अनुसूचित जाति और जनजाति से संबंधित योग्य विद्यार्थियों को एकमुश्त नकद पुरस्कार प्रदान किए जाते हैं। 29 बोर्डों में से प्रत्येक के लिए चार पुरस्कार हैं। योजना में अनुसूचित जाति एवं जनजाति प्रत्येक के लिए, 10,000 एकमुश्त राशि की 250 विशेष मेधा पुरस्कारों की परिकल्पना भी की गई है, जो उन छात्रों को प्रदान किए जाते हैं जो प्रथम, द्वितीय एवं तृतीय स्थान के बाद सर्वाधिक अंक प्राप्त करते हैं। इस पुरस्कार में एकमुश्त अनुदान दिए जाते हैं:--

वर्ष 2014–15 के दौरान माध्यमिक परीक्षा के लिए अनुमोदित पुरस्कारों का ब्यौरा निम्न प्रकार हैः

| बोर्ड की संख्या जहाँ के    | पुरस्कार प्राप्त विद्यार्थियों की | योग्यता पुरस्कार की |
|----------------------------|-----------------------------------|---------------------|
| परिणाम प्राप्त हो चुके हैं | संख्या                            | कुल राषि            |
| 19                         | 382                               | 115.40 लाख          |

ख. उच्च माध्यमिक परीक्षाओं में अनुसूचित जाति से संबद्ध योग्य विद्यार्थियों के लिए डॉ. अम्बेडकर राष्ट्रीय योग्यता पुरस्कार योजना : डॉ. अम्बेडकर प्रतिष्ठान ने 2007–08 के दौरान कमजोर वर्गों के विद्यार्थियों की पहचान करने, उन्हें बढ़ावा देने और उनकी सहायता करने के लिए अनुसूचित जाति के विद्यार्थियों को मेधा पुरस्कार प्रदान करने की योजना तैयार की। पुरस्कार में, किसी भी शैक्षणिक बोर्ड / परिषद् द्वारा आयोजित 12वीं स्तर की परीक्षा में नियमित विद्यार्थी के रूप में तीन सर्वाधिक अंक प्राप्त करने वाले विद्यार्थियों को क्रमशः चार वर्गों अर्थात कला, विज्ञान (गणित के साथ), विज्ञान (जीवविज्ञान या गणित के साथ) तथा वाणिज्य में रु. 60,000 / –, रु. 50,000 / – तथा रु. 40,000 / – प्रदान किए जाते हैं। योग्यता श्रेणी के प्रथम तीन स्थानों के बाद प्रत्येक वर्ग में सर्वाधिक अंक प्राप्त करने वाली अगली तीन छात्राओं को प्रत्येक को 20,000 / – की दर से विशेष पुरस्कार प्रदान किए जाएंगे। इस तरह 29 बोर्डों में से प्रत्येक के लिए कुल 24 पुरस्कार होंगे। वर्ष 2014–15 के दौरान उच्च माध्यमिक परीक्षा के लिए 31 मार्च, 2014 तक अनुमोदित कुल पुरस्कार राशि निम्न प्रकार है :

| बोर्डों की संख्या जहां        | पुरस्कार प्राप्त विद्यार्थियों की | मेधा पुरस्कार की कुल राषि |
|-------------------------------|-----------------------------------|---------------------------|
| से परिणाम प्राप्त हो चुके हैं | संख्या                            | (रुपए लाख में)            |
| 22                            | 506                               | 184.50 लाख रूपये          |