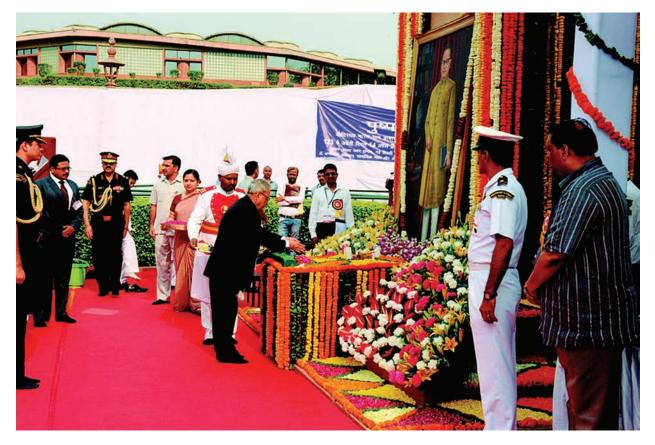

#### 3.1.1 डॉ. अम्बेडकर के महापरिनिर्वाण दिवस/जन्मदिवस के अनुपालन/समारोह :

प्रत्येक वर्ष प्रतिष्ठान, बाबासाहेब डॉ. भीमराव अम्बेडकर का जन्मदिवस 14 अप्रैल को और महापरिनिर्वाण दिवस 6 दिसम्बर को संसद भवन के उद्यान में श्रृद्धापूर्वक मनाता है। इस गरिमापूर्ण दिवस पर भारत के महामहिम राष्ट्रपति श्रद्धासुमन अर्पित करने हेतु अग्रणी भूमिका निभाते हैं। साधारणतया समारोह में महामहिम राष्ट्रपति, उप–राष्ट्रपति, प्रधानमंत्री एवं अन्य उच्च पदाधिकारीगण उपस्थित रहते हैं। इसके अतिरिक्त भारी संख्या में साधारण–जन भी बाबासाहेब को श्रद्धासुमन अर्पित करते हैं।

डॉ. अम्बेडकर के महापरिनिर्वाण / जन्म दिवस के अनुपालन / समारोह हेतु कार्यक्रमों का आयोजन 26, अलीपुर रोड, दिल्ली पर भी किया जाता है, जहां उच्च पदाधिकारीगण, गणमान्य व्यक्तित्व एवं अन्य सामान्य जन भारी संख्या में धम्म–पूजा एवं अन्य सांस्कृतिक कार्यक्रमों में भाग लेते हैं।

माननीय राष्ट्रपति श्री प्रणब मुखर्जी, बाबासाहेब डॉ. बी. आर. अम्बेडकर के जंयती समारोह 14 अप्रैल, 2014 को संसद भवन के प्रांगण में श्रद्धासुमन अर्पित करते हुए।

माननीय राष्ट्रपति श्री प्रणब मुखर्जी, उपराष्ट्रपति श्री मोहम्मद हामिद अंसारी, माननीय प्रधानमंत्री श्री नरेन्द्र मोदी, श्री थावरचन्द गेहलोत, सामाजिक न्याय और अधिकारिता मंत्री एवं अध्यक्ष डॉ. अम्बेडकर प्रतिष्ठान, श्री विजय सांपला सामाजिक न्याय और अधिकारिता राज्य मंत्री, बाबासाहेब डॉ. बी.आर. अम्बेडकर के महापरिनिर्वाण दिवस 6 दिसम्बर, 2014 को संसद भवन के प्रांगण में श्रद्धासुमन अर्पित करने के उपरांत।