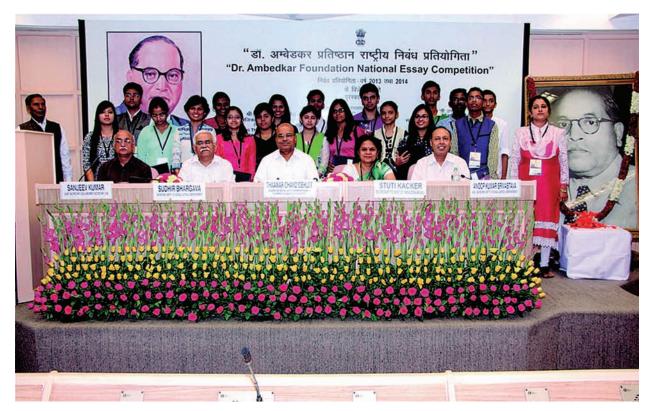

**3.1.6 डॉ. अम्बेडकर प्रतिष्ठान राष्ट्रीय निबंध प्रतियोगिता योजना :** प्रतिष्ठान की इस योजना का उद्देष्य / विद्यालयों / विष्वविद्यालयों / संस्थाओं के छात्रों को सामाजिक विषयों पर लिखने के लिए प्रोत्साहित करना तथा मूलभूत सामाजिक मुद्दों जैसे सामाजिक न्याय, छुआछूत प्रथा के उन्मूलन, जाति आधारित पूर्वाग्रहों, असमानता और भेदभाव के उन्मूलन, सामाजिक लोकतंत्र, राष्ट्रीय एकता, साम्प्रदायिक सदभावना आदि पर डॉ. अम्बेडकर के विचारों के प्रति उनकी रुचि को जगाना है। डॉ. अम्बेडकर प्रतिष्ठान राष्ट्रीय निबंध प्रतियोगिता मान्यता प्राप्त स्कूलों (माध्यमिक एवं उच्चतर माध्यमिक अर्थात् 9वीं कक्षा से 12 वीं कक्षा तक) / महाविद्यालयों / विष्वविद्यालयों / संस्थाओं के विद्यार्थियों हेतु है। स्कूलों से प्राप्त हिंदी और अंग्रेजी में सबसे अच्छी तीन निबंधों के लिए पुरस्कार की राषि रु. 10,000 से रु. 25,000 तक है और विद्यालयों / विष्वविद्यालयों के विद्यार्थियों के लिए यह राषि रु. 10,000 से रु. 1,00,000 तक है। योजना के प्रावधानों के अनुत्सार वर्ष 2014–15 के लिए प्रतियोगिता का आयोजन अलीगढ़ मुस्लिम विश्वविद्यालय के सहयोग से सितम्बर, 2014 में किया गया था। अलीगढ़ मुस्लिम विष्वविद्यालय द्वारा जारी की गई परिणामों की घोषणा कर दी गई है और पुरस्कारों का वितरण भी कर दिया गया है।

श्री थावरचन्द गेहलोत सामाजिक न्याय और अधिकारिता मंत्री, श्री सुधीर भार्गव सामाजिक न्याय और अधिकारिता सचिव, श्रीमती स्तुति कक्कड़ सचिव, श्री अनूप कुमार श्रीवास्तव, विशेष सचिव, सामाजिक न्याय और अधिकारिता विभाग, श्री संजीव कुमार संयुक्त सचिव, एससीडी एवं सदस्य सचिव, डॉ. अ. प्र. व अन्य विजेताओं के साथ ''डॉ. अम्बेडकर प्रतिष्ठान राष्ट्रीय निबंध प्रतियोगिता'' के पुरस्कार वितरण समारोह के दौरान।