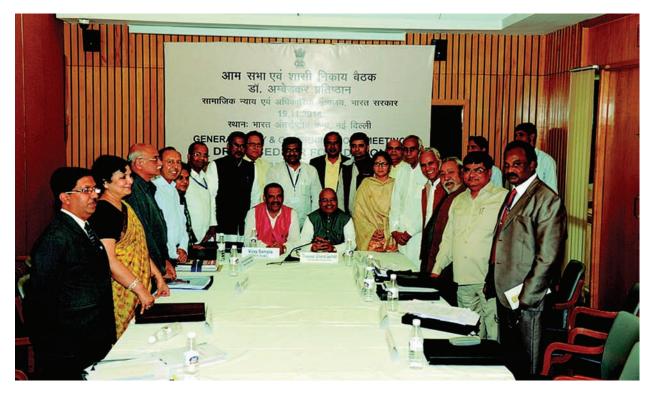

#### 3.1.10 साधारण निकाय एवं शासी निकाय की बैठकें

प्रतिष्ठान के शासी निकाय एवं साधारण निकाय की बैठकें क्रमशः 30.04.2014 को श्री मल्लिकार्जुन खड़गे की अध्यक्षता में बैंगलूरू में आयोजित की गयी और 19.11.2014 को श्री थावरचन्द गेहलोत, माननीय सामाजिक न्याय और अधिकारिता मंत्री एवं अध्यक्ष, डॉ. अम्बेडकर प्रतिष्ठान की अध्यक्षता में इंडिया हैबिटेट सेंटर दिल्ली में आयोजित की गईं।

श्री थावरचन्द गेहलोत सामाजिक न्याय और अधिकारिता मंत्री, श्री विजय सांपला राज्य मंत्री, श्रीमती बिमला सरोहा उपाध्यक्ष डॉ. अ. प्र., श्रीमती स्तुति कक्कड़ सचिव, श्री अनूप कुमार श्रीवास्तव विशेष सचिव सामाजिक न्याय और अधिकारिता विभाग, श्रीमती किरण पुरी, वित्तीय सलाहकार, श्री संजीव कुमार संयुक्त सचिव, एससीडी एवं सदस्य सचिव, डॉ. अ. प्र., श्री राम रतन सदस्य शासी निकाय, श्री ओ.पी. केहरवाला, सदस्य शासी निकाय, श्री देवेन्द्र कुमार धोदावत, निदेषक डॉ. अ. प्र., 19 नवम्बर, 2014 को आयोजित शासी निकाय की बैठक में इंडिया इंटरनेषनल सेंटर, लोधी रोड़, नई दिल्ली में षिरकत करते हुए।