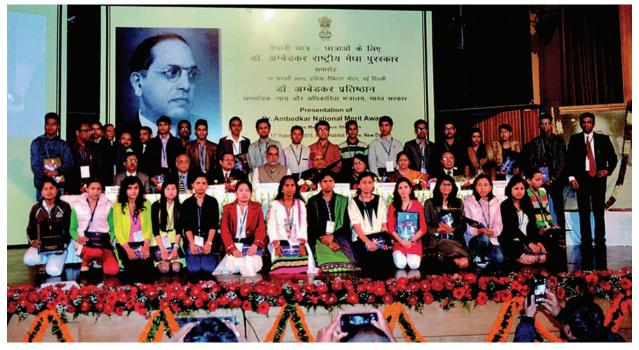

3.1.4 डॉ. अम्बेडकर राष्ट्रीय योग्यता पुरस्कार योजना : डॉ. अम्बेडकर प्रतिष्ठान अनुसूचित जातियों और अनुसूचित जनजाति के विद्यार्थियों के लिए निम्नलिखित योग्यता पुरस्कार योजनाओं का संचालन कर रहा है जिससे इन कमजोर वर्गों के विद्यार्थियों की पहचान की जा सके और उन्हें प्रोत्साहित किया जा सके एवं उनकी सहायता भी हो सके :

**क. माध्यमिक (दसवीं कक्षा) परीक्षा हेतु डॉ. अम्बेडकर राष्ट्रीय योग्यता पुरस्कार योजना** ः योजना के अन्तर्गत अनुसूचित जाति और जनजाति से संबंधित योग्य विद्यार्थियों को एकमुश्त नकद पुरस्कार प्रदान किए जाते हैं। 29 बोर्डों में से प्रत्येक के लिए चार पुरस्कार हैं। योजना में अनुसूचित जाति एवं जनजाति प्रत्येक के लिए, 10,000 एकमुश्त राशि की 250 विशेष मेधा पुरस्कारों की परिकल्पना भी की गई है, जो उन छात्रों को प्रदान किए जाते हैं जो प्रथम, द्वितीय एवं तृतीय स्थान के बाद सर्वाधिक अंक प्राप्त करते हैं। इस पुरस्कार में एकमुश्त अनुदान दिए जाते हैं:--

वर्ष 2014–15 के दौरान माध्यमिक परीक्षा के लिए अनुमोदित पुरस्कारों का ब्यौरा निम्न प्रकार हैः

| बोर्ड की संख्या जहाँ के    | पुरस्कार प्राप्त विद्यार्थियों की | योग्यता पुरस्कार की |
|----------------------------|-----------------------------------|---------------------|
| परिणाम प्राप्त हो चुके हैं | संख्या                            | कुल राषि            |
| 19                         | 382                               | 115.40 लाख          |