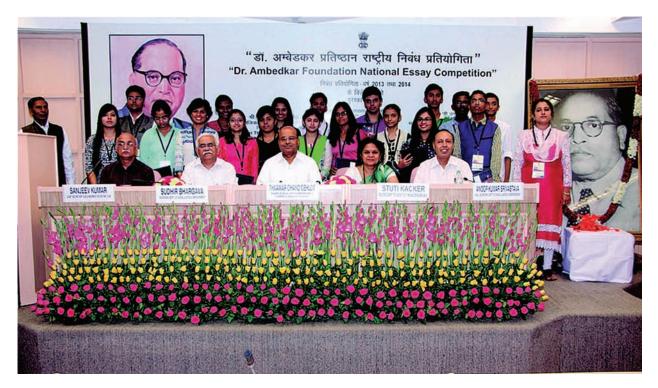

**3.1.6 डॉ. अम्बेडकर प्रतिष्ठान राष्ट्रीय निबंध प्रतियोगिता योजना :** प्रतिष्ठान की इस योजना का उद्देष्य / विद्यालयों / विष्वविद्यालयों / संस्थाओं के छात्रों को सामाजिक विषयों पर लिखने के लिए प्रोत्साहित करना तथा मूलभूत सामाजिक मुद्दों जैसे सामाजिक न्याय, छुआछूत प्रथा के उन्मूलन, जाति आधारित पूर्वाग्रहों, असमानता और भेदभाव के उन्मूलन, सामाजिक लोकतंत्र, राष्ट्रीय एकता, साम्प्रदायिक सदभावना आदि पर डॉ. अम्बेडकर के विचारों के प्रति उनकी रुचि को जगाना है। डॉ. अम्बेडकर प्रतिष्ठान राष्ट्रीय निबंध प्रतियोगिता मान्यता प्राप्त स्कूलों (माध्यमिक एवं उच्चतर माध्यमिक अर्थात् 9वीं कक्षा से 12 वीं कक्षा तक) / महाविद्यालयों / विष्वविद्यालयों / संस्थाओं के विद्यार्थियों हेतु है। स्कूलों से प्राप्त हिंदी और अंग्रेजी में सबसे अच्छी तीन निबंधों के लिए पुरस्कार की राषि रु. 10,000 से रु. 25,000 तक है और विद्यालयों / विष्वविद्यालयों के विद्यार्थियों के लिए यह राषि रु. 10,000 से रु. 1,00,000 तक है। योजना के प्रावधानों के अनुत्सार वर्ष 2014–15 के लिए प्रतियोगिता का आयोजन अलीगढ़ मुस्लिम विश्वविद्यालय के सहयोग से सितम्बर, 2014 में किया गया था। अलीगढ़ मुस्लिम विष्वविद्यालय द्वारा जारी की गई परिणामों की घोषणा कर दी गई है और पुरस्कारों का वितरण भी कर दिया गया है।

श्री थावरचन्द गेहलोत सामाजिक न्याय और अधिकारिता मंत्री, श्री सुधीर भार्गव सामाजिक न्याय और अधिकारिता सचिव, श्रीमती स्तुति कक्कड़ सचिव, श्री अनूप कुमार श्रीवास्तव, विशेष सचिव, सामाजिक न्याय और अधिकारिता विभाग, श्री संजीव कुमार संयुक्त सचिव, एससीडी एवं सदस्य सचिव, डॉ. अ. प्र. व अन्य विजेताओं के साथ ''डॉ. अम्बेडकर प्रतिष्ठान राष्ट्रीय निबंध प्रतियोगिता'' के पुरस्कार वितरण समारोह के दौरान।