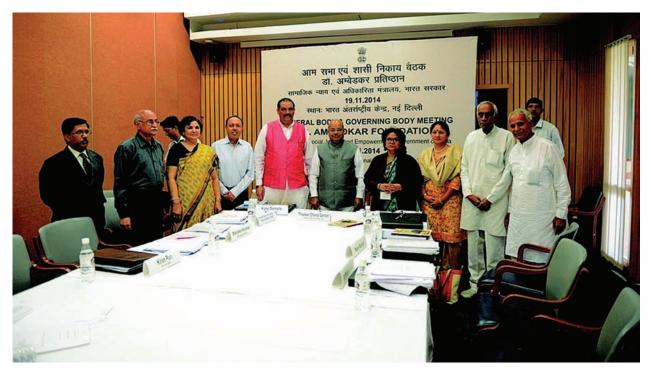

#### 3.1.10 साधारण निकाय एवं शासी निकाय की बैठकें

प्रतिष्ठान के शासी निकाय एवं साधारण निकाय की बैठकें क्रमशः 30.04.2014 को श्री मल्लिकार्जुन खड़गे की अध्यक्षता में बैंगलूरू में आयोजित की गयी और 19.11.2014 को श्री थावरचन्द गेहलोत, माननीय सामाजिक न्याय और अधिकारिता मंत्री एवं अध्यक्ष, डॉ. अम्बेडकर प्रतिष्ठान की अध्यक्षता में इंडिया हैबिटेट सेंटर दिल्ली में आयोजित की गईं।

श्री थावरचन्द गेहलोत सामाजिक न्याय और अधिकारिता मंत्री, श्री विजय सांपला राज्य मंत्री, श्रीमती बिमला सरोहा उपाध्यक्ष डॉ. अ. प्र., श्रीमती स्तुति कक्कड़ सचिव, श्री अनूप कुमार श्रीवास्तव विशेष सचिव सामाजिक न्याय और अधिकारिता विभाग, श्रीमती किरण पुरी, वित्तीय सलाहकार, श्री संजीव कुमार संयुक्त सचिव, एससीडी एवं सदस्य सचिव, डॉ. अ. प्र., श्री राम रतन सदस्य शासी निकाय, श्री ओ.पी. केहरवाला, सदस्य शासी निकाय, श्री देवेन्द्र कुमार धोदावत, निदेषक डॉ. अ. प्र., 19 नवम्बर, 2014 को आयोजित शासी निकाय की बैठक में इंडिया इंटरनेषनल सेंटर, लोधी रोड़, नई दिल्ली में षिरकत करते हुए।