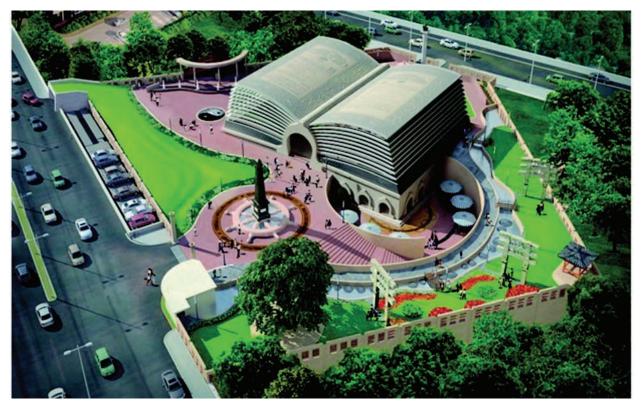

#### 3.1.13 डॉ. अम्बेडकर अंतर्राष्ट्रीय केंद्र, जनपथ, नई दिल्ली

'डॉ. अम्बेडकर राष्ट्रीय सार्वजनिक पुस्तकालय' को अब 'डॉ. अम्बेडकर अंतर्राष्ट्रीय केंद्र' के नाम से जनपथ, नई दिल्ली में स्थापित किया जाएगा। यह प्रधानमंत्री की अध्यक्षता में बाबासाहेब डॉ. बी. आर. अम्बेडकर के शताब्दी समारोह समिति (सीसीसी) द्वारा लिए गए महत्वपूर्ण निर्णयों में से एक था।

डॉ. अम्बेडकर अंतरराष्ट्रीय केंद्र का प्रारुप (मॉडल)

प्रधानमंत्री कार्यालय के निर्देशों के अनुरूप शहरी विकास मंत्रालय ने जनपथ पर स्थित पांच कोठियां [कोठी सं. 13 (जिसे बाद में 15–ए कर दिया गया), 15, 17, 19 और 21] को तत्कालीन कल्याण मंत्रालय (वर्तमान में सामाजिक न्याय और अधिकारिता मंत्रालय) को पत्र संख्या जे–13012 / 1 / 92–एलडी दिनांकित 05.01.1996 के द्वारा आवंटित किया गया था। शहरी विकास मंत्रालय ने कोठी संख्या 15 और 21 के साथ लगे हुए 1.109 एकड़ के क्षेत्र को वर्ष 2001 के दौरान आवंटित किया था। बीच की अवधि में अर्थात् 'केंद्र' की स्थापना के लिए पांच कोठियों को सामाजिक न्याय और अधिकारिता मंत्रालय को किए गए आवंटन के बाद, केंद्रीय लोक निर्माण विभाग द्वारा तैयार की गई नई विकास योजना और नई दिल्ली नगरपालिका द्वारा अनुमोदित, तीन मार्गों जनपथ, डॉ. राजेंद्र प्रसाद रोड एवं रायसीना रोड से घिरे हुए हुए क्षेत्र को संख्थानात्मक क्षेत्र में रूपांतरित कर दिया गया था और पांच प्लॉट 'ए', 'बी', 'सी', 'डी' और 'ई' में बांट दिया गया था। 3.25 एकड़ माप वाले प्लॉट 'ए' को केंद्र के लिए निश्चित किया गया था जिसमें से कोठी सं. 15 और 21 के बीच की 1.109 एकड़ का क्षेत्र 2001 के दौरान आवंटित किया गया था। शहरी विकास मंत्रालय (एल एंड डीओ) ने पत्र संख्या एल—।। ए/1(1012)/60 दिनांकित 14.03.2014 के द्वारा शेष क्षेत्र जिसका माप 2.141 एकड़ (3.25 — 1.109 एकड़) था, केंद्र के निर्माण के लिए आवंटन कर दिया है जिसे प्लॉट 'ए' या एनवेलप ए के नाम से जाना जाता है। भूमि का कब्जा सामाजिक न्याय और अधिकारिता मंत्रालय द्वारा 20 मार्च, 2014 को शहरी विकास मंत्रालय से ले लिया गया। आज की तिथि में प्लॉट ए या एनवेलप 'ए' की कुल भूमि जिसकी माप 3.25 एकड़ है, का कब्जा सामाजिक न्याय और अधिकारिता मंत्रालय के पास 'केंद्र' की स्थापना के लिए है।