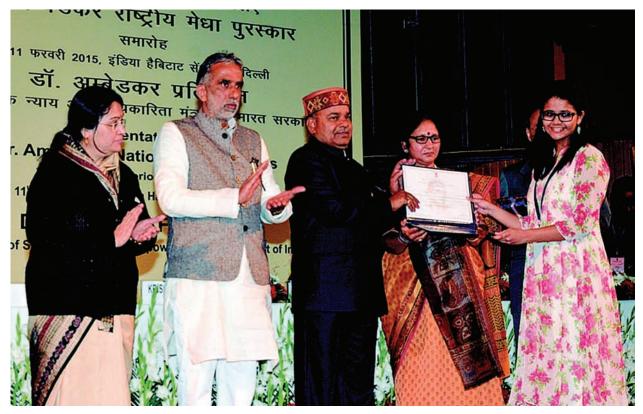

श्री थावरचन्द गेहलोत सामाजिक न्याय और अधिकारिता मंत्री, श्री कृष्णपाल गुर्जर सामाजिक न्याय और अधिकारिता राज्य मंत्री, श्रीमती बिमला सरोहा उपाध्यक्ष डॉ. अ. प्र., श्रीमती अनीता अग्निहोत्री, सचिव, श्री अनूप कुमार श्रीवास्तव, विशेष सचिव, सामाजिक न्याय और अधिकारिता विभाग दिल्ली में 11 फरवरी, 2015 को आयोजित मेधा पुरस्कार वितरण समारोह के दौरान।

श्री थावरचन्द गेहलोत सामाजिक न्याय और अधिकारिता मंत्री, श्री कृष्ण पाल गुर्जर सामाजिक न्याय और अधिकारिता राज्य मंत्री, श्रीमती बिमला सरोहा उपाध्यक्ष डॉ. अ. प्र., श्रीमती अनीता अग्निहोत्री सचिव सामाजिक न्याय और अधिकारिता विभाग दिल्ली में 11 फरवरी, 2015 को आयोजित मेधा पुरस्कार वितरण समारोह के दौरान।

श्री थावरचन्द गेहलोत सामाजिक न्याय और अधिकारिता मंत्री, श्री कृष्णपाल गुर्जर सामाजिक न्याय और अधिकारिता राज्य मंत्री, श्रीमती बिमला सरोहा उपाध्यक्ष डॉ. अ. प्र., श्रीमती अनीता अग्निहोत्री विभाग की सचिव, श्रीमती स्तुति कक्कड़ सचिव, श्री अनूप कुमार श्रीवास्तव विशेष सचिव, सामाजिक न्याय और अधिकारिता विभाग, श्री संजीव कुमार, संयुक्त सचिव, एससीडी एवं सदस्य सचिव, डॉ. अ. प्र. व अन्य पुरस्कृत छात्र दिल्ली में 11 फरवरी, 2015 को डॉ. अम्बेडकर राष्ट्रीय मेधा पुरस्कार वितरण समारोह के दौरान। 3.1.5 अनुसूचित जाति के अत्याचार—पीड़ितों हेतु डॉ. अम्बेडकर राष्ट्रीय राहत योजना : इस योजना की प्रकृति आकस्मिक व्यवस्था के तौर पर पीड़ितों को तात्कालिक मौद्रिक सहायता प्रदान करने की है। इसमें अनुसूचित जाति एवं अनुसूचित जनजाति (अत्याचार निरोधक) अधिनियम, 1989 के तहत अपेक्षाकृत जघन्य अपराधों जैसे कि हत्या, बलात्कार, आगजनी के पीड़ितों को सम्मिलित किया जाता है। इस योजना के अंतर्गत सहायता राशि सीधे पीड़ित या उसके पारिवारिक सदस्यों या आश्रितों को प्रतिष्ठान द्वारा तब प्रदान की जाती है जबकि उपरोक्त अधिनियम के तहत अपराध की प्राथमिक रिपोर्ट दर्ज कर ली गयी हो और संबंधित राज्य सरकार / केंद्रशासित प्रदेश द्वारा सूचित कर दिया जाता है। अधिकतम 5.0 लाख रुपये तक की सहायता राशि प्रदित को जाती है। वर्ष 2014—15 के दौरान, इस योजना के तहत पीड़ितों को निम्न राशि दी गई:—