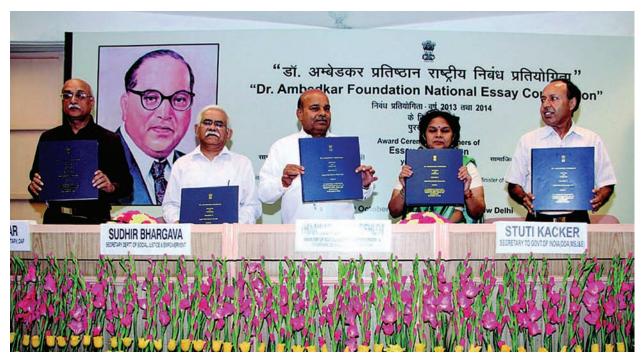

**3.1.6 डॉ. अम्बेडकर प्रतिष्ठान राष्ट्रीय निबंध प्रतियोगिता योजना :** प्रतिष्ठान की इस योजना का उद्देष्य / विद्यालयों / विष्वविद्यालयों / संस्थाओं के छात्रों को सामाजिक विषयों पर लिखने के लिए प्रोत्साहित करना तथा मूलभूत सामाजिक मुद्दों जैसे सामाजिक न्याय, छुआछूत प्रथा के उन्मूलन, जाति आधारित पूर्वाग्रहों, असमानता और भेदभाव के उन्मूलन, सामाजिक लोकतंत्र, राष्ट्रीय एकता, साम्प्रदायिक सदभावना आदि पर डॉ. अम्बेडकर के विचारों के प्रति उनकी रुचि को जगाना है। डॉ. अम्बेडकर प्रतिष्ठान राष्ट्रीय निबंध प्रतियोगिता मान्यता प्राप्त स्कूलों (माध्यमिक एवं उच्चतर माध्यमिक अर्थात् 9वीं कक्षा से 12 वीं कक्षा तक) / महाविद्यालयों / विष्वविद्यालयों / संस्थाओं के विद्यार्थियों हेतु है। स्कूलों से प्राप्त हिंदी और अंग्रेजी में सबसे अच्छी तीन निबंधों के लिए पुरस्कार की राषि रु. 10,000 से रु. 25,000 तक है और विद्यालयों / विष्वविद्यालयों के विद्यार्थियों के लिए यह राषि रु. 10,000 से रु. 1,00,000 तक है। योजना के प्रावधानों के अनुत्सार वर्ष 2014–15 के लिए प्रतियोगिता का आयोजन अलीगढ़ मुस्लिम विश्वविद्यालय के सहयोग से सितम्बर, 2014 में किया गया था। अलीगढ़ मुस्लिम विष्वविद्यालय द्वारा जारी की गई परिणामों की घोषणा कर दी गई है और पुरस्कारों का वितरण भी कर दिया गया है।

श्री थावरचन्द गेहलोत सामाजिक न्याय और अधिकारिता मंत्री, श्री सुधीर भार्गव सामाजिक न्याय और अधिकारिता सचिव, श्रीमती स्तुति कक्कड़ सचिव, श्री अनूप कुमार श्रीवास्तव, विशेष सचिव, सामाजिक न्याय और अधिकारिता विभाग, श्री संजीव कुमार संयुक्त सचिव, एससीडी एवं सदस्य सचिव, डॉ. अ. प्र. व अन्य विजेताओं के साथ ''डॉ. अम्बेडकर प्रतिष्ठान राष्ट्रीय निबंध प्रतियोगिता'' के पुरस्कार वितरण समारोह के दौरान।