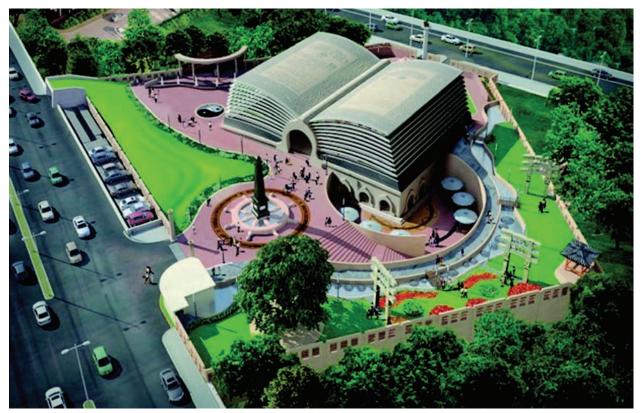

#### 3.1.14 डॉ. अम्बेडकर राष्ट्रीय स्मारक, 26, अलीपुर रोड, दिल्ली

26, अलीपुर रोड, दिल्ली स्थित डॉ. अम्बेडकर महापरिनिर्वाण स्थल को 2.12.2003 को माननीय प्रधानमंत्री द्वारा राष्ट्र को समर्पित किया गया और उन्होंने उसी दिन स्मारक पर किए गए विकास कार्यों का उदघाटन भी किया।

प्रधानमंत्री कार्यालय के अनुमोदन से, सामाजिक न्याय और अधिकारिता मंत्रालय ने अपने कार्यालय ज्ञापन संख्या 17020 / 2 / 2011—एससीडी—6 दिनांकित 29.11.2011 द्वारा 26, अलीपुर रोड, दिल्ली में डॉ. अम्बेडकर राष्ट्रीय रमारक के विकास और नियोजन के लिए एक उच्च स्तरीय समिति का गठन किया। इस उच्च स्तरीय समिति ने 'स्मारक' के लिए अपनी रिपोर्ट 14.06.2012 को सौंप दी है। गहरी विवेचना के बाद उच्च स्तरीय समिति ने महसूस किया कि अलीपुर रोड पर स्थित वर्तमान इमारत डॉ. अम्बेडकर के स्मारक के रूप में विकसित किए जाने हेतु उपयुक्त नहीं है। इसलिए वर्तमान इमारत को जिसमें 'स्मारक' भी है को एक नए और उपयुक्त संरचना द्वारा विस्थापित किया जाना चाहिए।

शहरी विकास मंत्रालय की सलाह पर 26, अलीपुर रोड, दिल्ली में डॉ. अम्बेडकर राष्ट्रीय स्मारक के निर्माण की जिम्मेदारी केंद्रीय लोक निर्माण विभाग को सौंपी गई है, सी.पी.डल्ब्यू.डी. ने निर्माण कार्य के लिए आवश्यक अनुमोदन प्राप्त कर ली है।

डॉ. अम्बेडकर राष्ट्रीय स्मारक का प्रारुप (मॉडल)