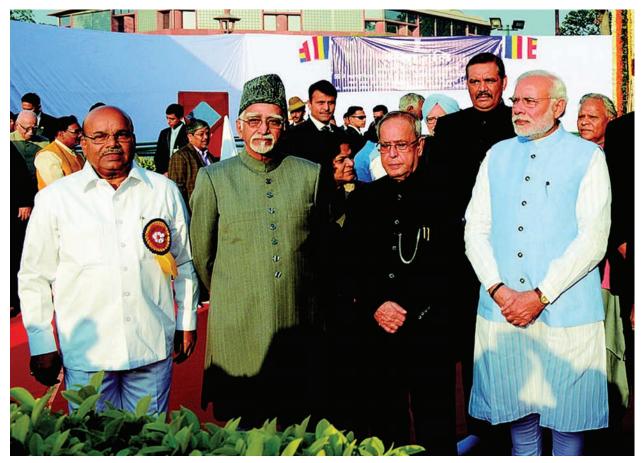

श्री थावरचन्द गेहलोत सामाजिक न्याय और अधिकारिता मंत्री, श्री कृष्णपाल गुर्जर सामाजिक न्याय और अधिकारिता राज्य मंत्री, श्रीमती बिमला सरोहा उपाध्यक्ष डॉ. अ. प्र., श्रीमती अनीता अग्निहोत्री, सचिव, श्री अनूप कुमार श्रीवास्तव, विशेष सचिव, सामाजिक न्याय और अधिकारिता विभाग दिल्ली में 11 फरवरी, 2015 को आयोजित मेधा पुरस्कार वितरण समारोह के दौरान।

श्री थावरचन्द गेहलोत सामाजिक न्याय और अधिकारिता मंत्री, श्री कृष्ण पाल गुर्जर सामाजिक न्याय और अधिकारिता राज्य मंत्री, श्रीमती बिमला सरोहा उपाध्यक्ष डॉ. अ. प्र., श्रीमती अनीता अग्निहोत्री सचिव सामाजिक न्याय और अधिकारिता विभाग दिल्ली में 11 फरवरी, 2015 को आयोजित मेधा पुरस्कार वितरण समारोह के दौरान।

श्री थावरचन्द गेहलोत सामाजिक न्याय और अधिकारिता मंत्री, श्री कृष्णपाल गुर्जर सामाजिक न्याय और अधिकारिता राज्य मंत्री, श्रीमती बिमला सरोहा उपाध्यक्ष डॉ. अ. प्र., श्रीमती अनीता अग्निहोत्री विभाग की सचिव, श्रीमती स्तुति कक्कड़ सचिव, श्री अनूप कुमार श्रीवास्तव विशेष सचिव, सामाजिक न्याय और अधिकारिता विभाग, श्री संजीव कुमार, संयुक्त सचिव, एससीडी एवं सदस्य सचिव, डॉ. अ. प्र. व अन्य पुरस्कृत छात्र दिल्ली में 11 फरवरी, 2015 को डॉ. अम्बेडकर राष्ट्रीय मेधा पुरस्कार वितरण समारोह के दौरान। 3.1.5 अनुसूचित जाति के अत्याचार—पीड़ितों हेतु डॉ. अम्बेडकर राष्ट्रीय राहत योजना : इस योजना की प्रकृति आकस्मिक व्यवस्था के तौर पर पीड़ितों को तात्कालिक मौद्रिक सहायता प्रदान करने की है। इसमें अनुसूचित जाति एवं अनुसूचित जनजाति (अत्याचार निरोधक) अधिनियम, 1989 के तहत अपेक्षाकृत जघन्य अपराधों जैसे कि हत्या, बलात्कार, आगजनी के पीड़ितों को सम्मिलित किया जाता है। इस योजना के अंतर्गत सहायता राशि सीधे पीड़ित या उसके पारिवारिक सदस्यों या आश्रितों को प्रतिष्ठान द्वारा तब प्रदान की जाती है जबकि उपरोक्त अधिनियम के तहत अपराध की प्राथमिक रिपोर्ट दर्ज कर ली गयी हो और संबंधित राज्य सरकार / केंद्रशासित प्रदेश द्वारा सूचित कर दिया जाता है। अधिकतम 5.0 लाख रुपये तक की सहायता राशि प्रदित को जाती है। वर्ष 2014—15 के दौरान, इस योजना के तहत पीड़ितों को निम्न राशि दी गई:—