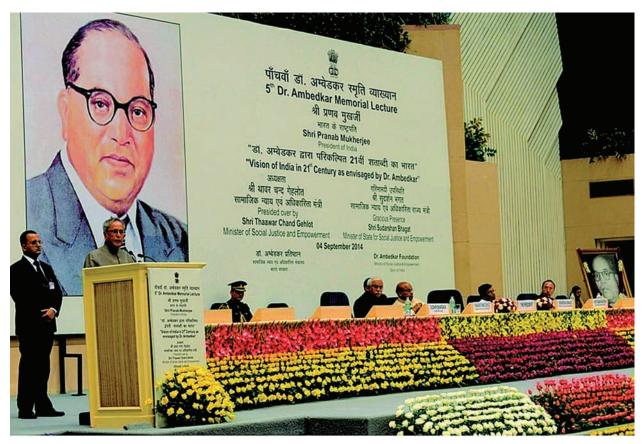

3.1.8 डॉ. अम्बेडकर स्मृति व्याख्यान : भारत के राष्ट्रपति श्री प्रणब मुखर्जी ने नई दिल्ली के विज्ञान भवन में 4 सितंबर, 2014 को 'डॉ. अम्बेडकर द्वारा परिकल्पित 21वीं सदी का भारत' विषय पर व्याख्यान दिया। माननीय सामाजिक न्याय और अधिकारिता मंत्री एवं डॉ. अम्बेडकर प्रतिष्ठान के अध्यक्ष श्री थावरचन्द गेहलोत ने समारोह की अध्यक्षता की।

भारत के राष्ट्रपति श्री प्रणब मुखर्जी 4 सितंबर 2014 को नई दिल्ली के विज्ञान भवन में 5वां डॉ. अम्बेडकर स्मृति व्याख्यान देते हुए।

3.1.9 बाबासाहेब डॉ. अम्बेडकर के संकलित कार्य (सी.डब्ल्यू.बी.ए.) परियोजना : बाबासाहेब डॉ. अम्बेडकर के संकलित कार्यों के अनुवाद और प्रकाशन की परियोजना प्रतिष्ठान द्वारा क्रियान्वित की जा रही प्रमुख परियोजनाओं में से एक है। इन प्रकाशनों का अनुवाद हिंदी और 8 क्षेत्रीय / देशज भाषाओं जैसे मलयालम, तमिल, तेलुगु, बंगाली, ओड़िया, पंजाबी, उर्दू एवं गुजराती में किया गया है। बाबासाहेब के संकलित कार्यों के मलयालम, तमिल, तेलुगु, बंगाली, ओड़िया, पंजाबी, उर्दू एवं गुजराती में किया गया है। बाबासाहेब के संकलित कार्यों के मलयालम, तमिल, तेलुगु, बंगाली, ओड़िया, पंजाबी और हिंदी में अनुवाद, संपादन और विवीक्षा में खासा प्रगति हुई है। हिन्दी और अन्य क्षेत्रीय / देशज भाषाओं में प्रकाशित होने वाले 360 खंडों (प्रत्येक भाषा के 40 खंड) में से, जहां कि प्रतिष्ठान स्वयं व्यावहारिक रूप से जुड़ा हुआ है, 197 खंड 31 जनवरी, 2014 तक प्रकाशित हो चुके हैं। बाकी के 163 खंड अभी मुद्रण और अनुवाद की प्रक्रिया में हैं।