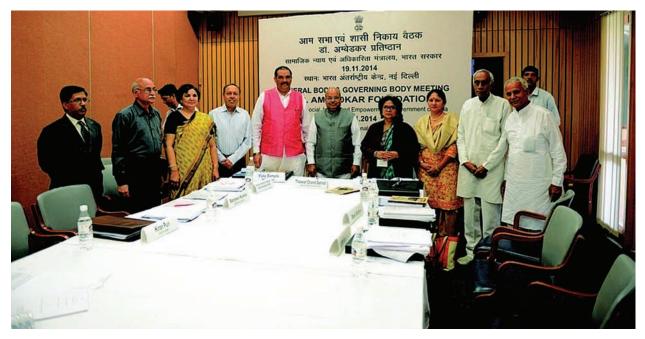

#### 3.1.10 साधारण निकाय एवं शासी निकाय की बैठकें

प्रतिष्ठान के शासी निकाय एवं साधारण निकाय की बैठकें क्रमशः 30.04.2014 को श्री मल्लिकार्जुन खड़गे की अध्यक्षता में बैंगलूरू में आयोजित की गयी और 19.11.2014 को श्री थावरचन्द गेहलोत, माननीय सामाजिक न्याय और अधिकारिता मंत्री एवं अध्यक्ष, डॉ. अम्बेडकर प्रतिष्ठान की अध्यक्षता में इंडिया हैबिटेट सेंटर दिल्ली में आयोजित की गईं।

श्री थावरचन्द गेहलोत सामाजिक न्याय और अधिकारिता मंत्री, श्री विजय सांपला राज्य मंत्री, श्रीमती बिमला सरोहा उपाध्यक्ष, डॉ. अ. प्र., श्रीमती स्तुति कक्कड़ सचिव, श्री अनूप कुमार श्रीवास्तव विशेष सचिव सामाजिक न्याय और अधिकारिता विभाग, श्रीमती किरण पुरी वित्तीय सलाहकार, श्री संजीव कुमार संयुक्त सचिव, एससीडी एवं सदस्य सचिव, डॉ. अ. प्र., श्री राम रतन, सदस्य शासी निकाय, श्री ओ.पी. केहरवाला, सदस्य शासी निकाय, श्री देवेन्द्र कुमार धोदावत, निदेषक डॉ. अ. प्र. व अन्य 19 नवम्बर, 2014 को आयोजित आम सभा की बैठक में इंडिया इंटरनेषनल सेंटर, लोधी रोड, नई दिल्ली में षिरकत करते हुए।