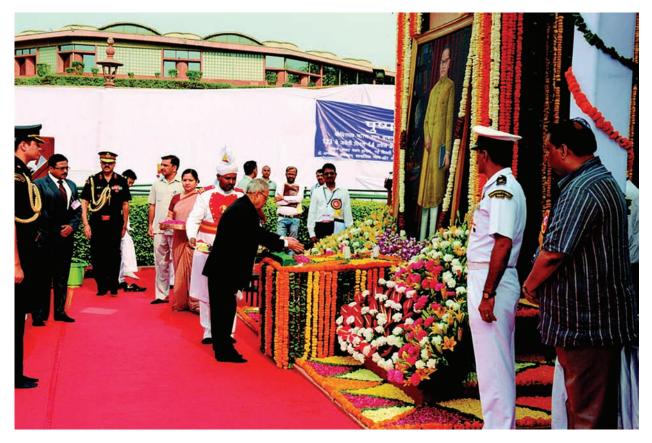

माननीय राष्ट्रपति श्री प्रणब मुखर्जी, बाबासाहेब डॉ. बी. आर. अम्बेडकर के जंयती समारोह 14 अप्रैल, 2014 को संसद भवन के प्रांगण में श्रद्धासुमन अर्पित करते हुए।

माननीय राष्ट्रपति श्री प्रणब मुखर्जी, उपराष्ट्रपति श्री मोहम्मद हामिद अंसारी, माननीय प्रधानमंत्री श्री नरेन्द्र मोदी, श्री थावरचन्द गेहलोत, सामाजिक न्याय और अधिकारिता मंत्री एवं अध्यक्ष डॉ. अम्बेडकर प्रतिष्ठान, श्री विजय सांपला सामाजिक न्याय और अधिकारिता राज्य मंत्री, बाबासाहेब डॉ. बी.आर. अम्बेडकर के महापरिनिर्वाण दिवस 6 दिसम्बर, 2014 को संसद भवन के प्रांगण में श्रद्धासुमन अर्पित करने के उपरांत।