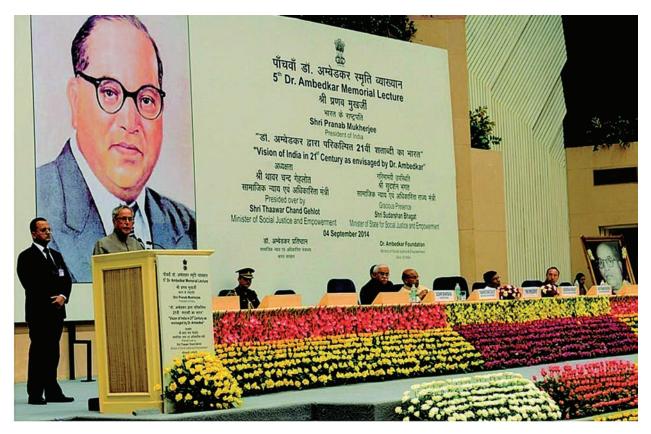

3.1.8 डॉ. अम्बेडकर स्मृति व्याख्यान : भारत के राष्ट्रपति श्री प्रणब मुखर्जी ने नई दिल्ली के विज्ञान भवन में 4 सितंबर, 2014 को 'डॉ. अम्बेडकर द्वारा परिकल्पित 21वीं सदी का भारत' विषय पर व्याख्यान दिया। माननीय सामाजिक न्याय और अधिकारिता मंत्री एवं डॉ. अम्बेडकर प्रतिष्ठान के अध्यक्ष श्री थावरचन्द गेहलोत ने समारोह की अध्यक्षता की।

भारत के राष्ट्रपति श्री प्रणब मुखर्जी 4 सितंबर 2014 को नई दिल्ली के विज्ञान भवन में 5वां डॉ. अम्बेडकर स्मृति व्याख्यान देते हुए।

3.1.9 बाबासाहेब डॉ. अम्बेडकर के संकलित कार्य (सी.डब्ल्यू.बी.ए.) परियोजना : बाबासाहेब डॉ. अम्बेडकर के संकलित कार्यों के अनुवाद और प्रकाशन की परियोजना प्रतिष्ठान द्वारा क्रियान्वित की जा रही प्रमुख परियोजनाओं में से एक है। इन प्रकाशनों का अनुवाद हिंदी और 8 क्षेत्रीय / देशज भाषाओं जैसे मलयालम, तमिल, तेलुगु, बंगाली, ओड़िया, पंजाबी, उर्दू एवं गुजराती में किया गया है। बाबासाहेब के संकलित कार्यों के मलयालम, तमिल, तेलुगु, बंगाली, ओड़िया, पंजाबी, उर्दू एवं गुजराती में किया गया है। बाबासाहेब के संकलित कार्यों के मलयालम, तमिल, तेलुगु, बंगाली, ओड़िया, पंजाबी और हिंदी में अनुवाद, संपादन और विवीक्षा में खासा प्रगति हुई है। हिन्दी और अन्य क्षेत्रीय / देशज भाषाओं में प्रकाशित होने वाले 360 खंडों (प्रत्येक भाषा के 40 खंड) में से, जहां कि प्रतिष्ठान स्वयं व्यावहारिक रूप से जुड़ा हुआ है, 197 खंड 31 जनवरी, 2014 तक प्रकाशित हो चुके हैं। बाकी के 163 खंड अभी मुद्रण और अनुवाद की प्रक्रिया में हैं।