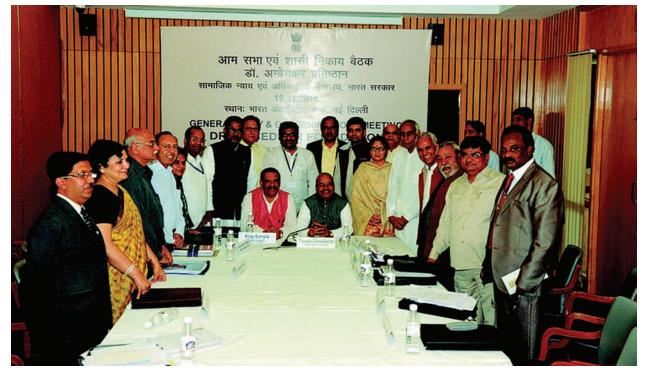

#### 3.1.10 साधारण निकाय एवं शासी निकाय की बैठकें

प्रतिष्ठान के शासी निकाय एवं साधारण निकाय की बैठकें क्रमशः 30.04.2014 को श्री मल्लिकार्जुन खड़गे की अध्यक्षता में बैंगलूरू में आयोजित की गयी और 19.11.2014 को श्री थावरचन्द गेहलोत, माननीय सामाजिक न्याय और अधिकारिता मंत्री एवं अध्यक्ष, डॉ. अम्बेडकर प्रतिष्ठान की अध्यक्षता में इंडिया हैबिटेट सेंटर दिल्ली में आयोजित की गईं।

श्री थावरचन्द गेहलोत सामाजिक न्याय और अधिकारिता मंत्री, श्री विजय सांपला राज्य मंत्री, श्रीमती बिमला सरोहा उपाध्यक्ष, डॉ. अ. प्र., श्रीमती स्तुति कक्कड़ सचिव, श्री अनूप कुमार श्रीवास्तव विशेष सचिव सामाजिक न्याय और अधिकारिता विभाग, श्रीमती किरण पुरी वित्तीय सलाहकार, श्री संजीव कुमार संयुक्त सचिव, एससीडी एवं सदस्य सचिव, डॉ. अ. प्र., श्री राम रतन, सदस्य शासी निकाय, श्री ओ.पी. केहरवाला, सदस्य शासी निकाय, श्री देवेन्द्र कुमार धोदावत, निदेषक डॉ. अ. प्र. व अन्य 19 नवम्बर, 2014 को आयोजित आम सभा की बैठक में इंडिया इंटरनेषनल सेंटर, लोधी रोड, नई दिल्ली में षिरकत करते हुए।