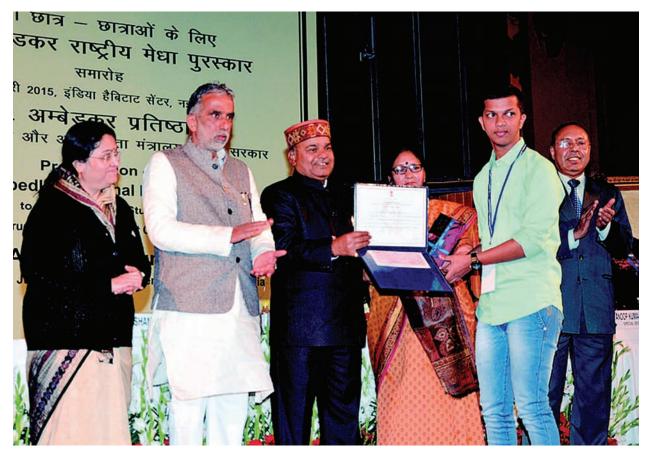

श्री थावरचन्द गेहलोत सामाजिक न्याय और अधिकारिता मंत्री, श्री कृष्णपाल गुर्जर सामाजिक न्याय और अधिकारिता राज्य मंत्री, श्रीमती बिमला सरोहा उपाध्यक्ष डॉ. अ. प्र., श्रीमती अनीता अग्निहोत्री, सचिव, श्री अनूप कुमार श्रीवास्तव, विशेष सचिव, सामाजिक न्याय और अधिकारिता विभाग दिल्ली में 11 फरवरी, 2015 को आयोजित मेधा पुरस्कार वितरण समारोह के दौरान।

श्री थावरचन्द गेहलोत सामाजिक न्याय और अधिकारिता मंत्री, श्री कृष्ण पाल गुर्जर सामाजिक न्याय और अधिकारिता राज्य मंत्री, श्रीमती बिमला सरोहा उपाध्यक्ष डॉ. अ. प्र., श्रीमती अनीता अग्निहोत्री सचिव सामाजिक न्याय और अधिकारिता विभाग दिल्ली में 11 फरवरी, 2015 को आयोजित मेधा पुरस्कार वितरण समारोह के दौरान।

श्री थावरचन्द गेहलोत सामाजिक न्याय और अधिकारिता मंत्री, श्री कृष्णपाल गुर्जर सामाजिक न्याय और अधिकारिता राज्य मंत्री, श्रीमती बिमला सरोहा उपाध्यक्ष डॉ. अ. प्र., श्रीमती अनीता अग्निहोत्री विभाग की सचिव, श्रीमती स्तुति कक्कड़ सचिव, श्री अनूप कुमार श्रीवास्तव विशेष सचिव, सामाजिक न्याय और अधिकारिता विभाग, श्री संजीव कुमार, संयुक्त सचिव, एससीडी एवं सदस्य सचिव, डॉ. अ. प्र. व अन्य पुरस्कृत छात्र दिल्ली में 11 फरवरी, 2015 को डॉ. अम्बेडकर राष्ट्रीय मेधा पुरस्कार वितरण समारोह के दौरान। 3.1.5 अनुसूचित जाति के अत्याचार—पीड़ितों हेतु डॉ. अम्बेडकर राष्ट्रीय राहत योजना : इस योजना की प्रकृति आकस्मिक व्यवस्था के तौर पर पीड़ितों को तात्कालिक मौद्रिक सहायता प्रदान करने की है। इसमें अनुसूचित जाति एवं अनुसूचित जनजाति (अत्याचार निरोधक) अधिनियम, 1989 के तहत अपेक्षाकृत जघन्य अपराधों जैसे कि हत्या, बलात्कार, आगजनी के पीड़ितों को सम्मिलित किया जाता है। इस योजना के अंतर्गत सहायता राशि सीधे पीड़ित या उसके पारिवारिक सदस्यों या आश्रितों को प्रतिष्ठान द्वारा तब प्रदान की जाती है जबकि उपरोक्त अधिनियम के तहत अपराध की प्राथमिक रिपोर्ट दर्ज कर ली गयी हो और संबंधित राज्य सरकार / केंद्रशासित प्रदेश द्वारा सूचित कर दिया जाता है। अधिकतम 5.0 लाख रुपये तक की सहायता राशि प्रदित को जाती है। वर्ष 2014—15 के दौरान, इस योजना के तहत पीड़ितों को निम्न राशि दी गई:—