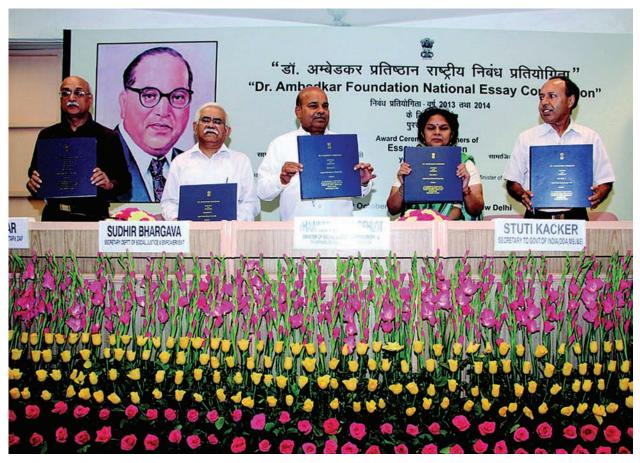

**3.1.6 डॉ. अम्बेडकर प्रतिष्ठान राष्ट्रीय निबंध प्रतियोगिता योजना :** प्रतिष्ठान की इस योजना का उद्देष्य / विद्यालयों / विष्वविद्यालयों / संस्थाओं के छात्रों को सामाजिक विषयों पर लिखने के लिए प्रोत्साहित करना तथा मूलभूत सामाजिक मुद्दों जैसे सामाजिक न्याय, छुआछूत प्रथा के उन्मूलन, जाति आधारित पूर्वाग्रहों, असमानता और भेदभाव के उन्मूलन, सामाजिक लोकतंत्र, राष्ट्रीय एकता, साम्प्रदायिक सदभावना आदि पर डॉ. अम्बेडकर के विचारों के प्रति उनकी रुचि को जगाना है। डॉ. अम्बेडकर प्रतिष्ठान राष्ट्रीय निबंध प्रतियोगिता मान्यता प्राप्त स्कूलों (माध्यमिक एवं उच्चतर माध्यमिक अर्थात् 9वीं कक्षा से 12 वीं कक्षा तक) / महाविद्यालयों / विष्वविद्यालयों / संस्थाओं के विद्यार्थियों हेतु है। स्कूलों से प्राप्त हिंदी और अंग्रेजी में सबसे अच्छी तीन निबंधों के लिए पुरस्कार की राषि रु. 10,000 से रु. 25,000 तक है और विद्यालयों / विष्वविद्यालयों के विद्यार्थियों के लिए यह राषि रु. 10,000 से रु. 1,00,000 तक है। योजना के प्रावधानों के अनुत्सार वर्ष 2014–15 के लिए प्रतियोगिता का आयोजन अलीगढ़ मुस्लिम विश्वविद्यालय के सहयोग से सितम्बर, 2014 में किया गया था। अलीगढ़ मुस्लिम विष्वविद्यालय द्वारा जारी की गई परिणामों की घोषणा कर दी गई है और पुरस्कारों का वितरण भी कर दिया गया है।

| क्र. सं. | पुरस्कार प्राप्त व्यक्तियों की संख्या | स्वीकृत की गई कुल पुरस्कार राषि |
|----------|---------------------------------------|---------------------------------|
| 1.       | 24 पुरस्कार प्राप्तकर्ता              | रू. 9.00 लाख                    |

श्री थावरचन्द गेहलोत सामाजिक न्याय और अधिकारिता मंत्री, श्री सुधीर भार्गव सामाजिक न्याय और अधिकारिता सचिव, श्रीमती स्तुति कक्कड़ सचिव, श्री अनूप कुमार श्रीवास्तव, विशेष सचिव, सामाजिक न्याय और अधिकारिता विभाग, श्री संजीव कुमार संयुक्त सचिव, एससीडी एवं सदस्य सचिव, डॉ. अ. प्र. व अन्य विजेताओं के साथ ''डॉ. अम्बेडकर प्रतिष्ठान राष्ट्रीय निबंध प्रतियोगिता'' के पुरस्कार वितरण समारोह के दौरान।