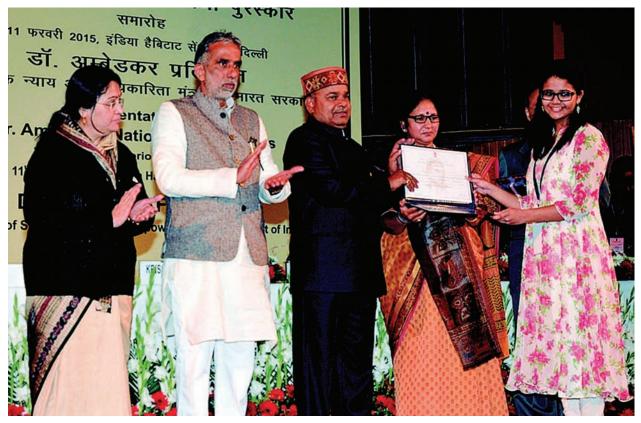

श्री थावरचन्द गेहलोत सामाजिक न्याय और अधिकारिता मंत्री, श्री कृष्णपाल गुर्जर सामाजिक न्याय और अधिकारिता राज्य मंत्री, श्रीमती बिमला सरोहा उपाध्यक्ष डॉ. अ. प्र., श्रीमती अनीता अग्निहोत्री, सचिव, श्री अनूप कुमार श्रीवास्तव, विशेष सचिव, सामाजिक न्याय और अधिकारिता विभाग दिल्ली में 11 फरवरी, 2015 को आयोजित मेधा पुरस्कार वितरण समारोह के दौरान।

श्री थावरचन्द गेहलोत सामाजिक न्याय और अधिकारिता मंत्री, श्री कृष्ण पाल गुर्जर सामाजिक न्याय और अधिकारिता राज्य मंत्री, श्रीमती बिमला सरोहा उपाध्यक्ष डॉ. अ. प्र., श्रीमती अनीता अग्निहोत्री सचिव सामाजिक न्याय और अधिकारिता विभाग दिल्ली में 11 फरवरी, 2015 को आयोजित मेधा पुरस्कार वितरण समारोह के दौरान।

श्री थावरचन्द गेहलोत सामाजिक न्याय और अधिकारिता मंत्री, श्री कृष्णपाल गुर्जर सामाजिक न्याय और अधिकारिता राज्य मंत्री, श्रीमती बिमला सरोहा उपाध्यक्ष डॉ. अ. प्र., श्रीमती अनीता अग्निहोत्री विभाग की सचिव, श्रीमती स्तुति कक्कड़ सचिव, श्री अनूप कुमार श्रीवास्तव विशेष सचिव, सामाजिक न्याय और अधिकारिता विभाग, श्री संजीव कुमार, संयुक्त सचिव, एससीडी एवं सदस्य सचिव, डॉ. अ. प्र. व अन्य पुरस्कृत छात्र दिल्ली में 11 फरवरी, 2015 को डॉ. अम्बेडकर राष्ट्रीय मेधा पुरस्कार वितरण समारोह के दौरान। 3.1.5 अनुसूचित जाति के अत्याचार—पीड़ितों हेतु डॉ. अम्बेडकर राष्ट्रीय राहत योजना : इस योजना की प्रकृति आकस्मिक व्यवस्था के तौर पर पीड़ितों को तात्कालिक मौद्रिक सहायता प्रदान करने की है। इसमें अनुसूचित जाति एवं अनुसूचित जनजाति (अत्याचार निरोधक) अधिनियम, 1989 के तहत अपेक्षाकृत जघन्य अपराधों जैसे कि हत्या, बलात्कार, आगजनी के पीड़ितों को सम्मिलित किया जाता है। इस योजना के अंतर्गत सहायता राशि सीधे पीड़ित या उसके पारिवारिक सदस्यों या आश्रितों को प्रतिष्ठान द्वारा तब प्रदान की जाती है जबकि उपरोक्त अधिनियम के तहत अपराध की प्राथमिक रिपोर्ट दर्ज कर ली गयी हो और संबंधित राज्य सरकार / केंद्रशासित प्रदेश द्वारा सूचित कर दिया जाता है। अधिकतम 5.0 लाख रुपये तक की सहायता राशि प्रदित को जाती है। वर्ष 2014—15 के दौरान, इस योजना के तहत पीड़ितों को निम्न राशि दी गई:—