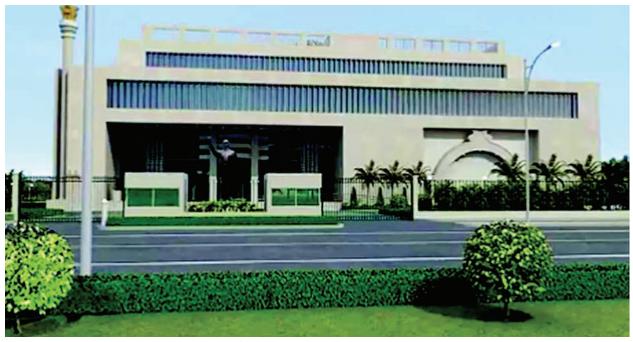

#### 3.1.13 डॉ. अम्बेडकर अंतर्राष्ट्रीय केंद्र, जनपथ, नई दिल्ली

'डॉ. अम्बेडकर राष्ट्रीय सार्वजनिक पुस्तकालय' को अब 'डॉ. अम्बेडकर अंतर्राष्ट्रीय केंद्र' के नाम से जनपथ, नई दिल्ली में स्थापित किया जाएगा। यह प्रधानमंत्री की अध्यक्षता में बाबासाहेब डॉ. बी. आर. अम्बेडकर के शताब्दी समारोह समिति (सीसीसी) द्वारा लिए गए महत्वपूर्ण निर्णयों में से एक था।

डॉ. अम्बेडकर अंतरराष्ट्रीय केंद्र का प्रारुप (मॉडल)

प्रधानमंत्री कार्यालय के निर्देशों के अनुरूप शहरी विकास मंत्रालय ने जनपथ पर स्थित पांच कोठियां [कोठी सं. 13 (जिसे बाद में 15–ए कर दिया गया), 15, 17, 19 और 21] को तत्कालीन कल्याण मंत्रालय (वर्तमान में सामाजिक न्याय और अधिकारिता मंत्रालय) को पत्र संख्या जे–13012 / 1 / 92–एलडी दिनांकित 05.01.1996 के द्वारा आवंटित किया गया था। शहरी विकास मंत्रालय ने कोठी संख्या 15 और 21 के साथ लगे हुए 1.109 एकड़ के क्षेत्र को वर्ष 2001 के दौरान आवंटित किया था। बीच की अवधि में अर्थात् 'केंद्र' की स्थापना के लिए पांच कोठियों को सामाजिक न्याय और अधिकारिता मंत्रालय को किए गए आवंटन के बाद, केंद्रीय लोक निर्माण विभाग द्वारा तैयार की गई नई विकास योजना और नई दिल्ली नगरपालिका द्वारा अनुमोदित, तीन मार्गों जनपथ, डॉ. राजेंद्र प्रसाद रोड एवं रायसीना रोड से घिरे हुए हुए क्षेत्र को संख्थानात्मक क्षेत्र में रूपांतरित कर दिया गया था और पांच प्लॉट 'ए', 'बी', 'सी', 'डी' और 'ई' में बांट दिया गया था। 3.25 एकड़ माप वाले प्लॉट 'ए' को केंद्र के लिए निश्चित किया गया था जिसमें से कोठी सं. 15 और 21 के बीच की 1.109 एकड़ का क्षेत्र 2001 के दौरान आवंटित किया गया था। शहरी विकास मंत्रालय (एल एंड डीओ) ने पत्र संख्या एल—।। ए/1(1012)/60 दिनांकित 14.03.2014 के द्वारा शेष क्षेत्र जिसका माप 2.141 एकड़ (3.25 — 1.109 एकड़) था, केंद्र के निर्माण के लिए आवंटन कर दिया है जिसे प्लॉट 'ए' या एनवेलप ए के नाम से जाना जाता है। भूमि का कब्जा सामाजिक न्याय और अधिकारिता मंत्रालय द्वारा 20 मार्च, 2014 को शहरी विकास मंत्रालय से ले लिया गया। आज की तिथि में प्लॉट ए या एनवेलप 'ए' की कुल भूमि जिसकी माप 3.25 एकड़ है, का कब्जा सामाजिक न्याय और अधिकारिता मंत्रालय के पास 'केंद्र' की स्थापना के लिए है।